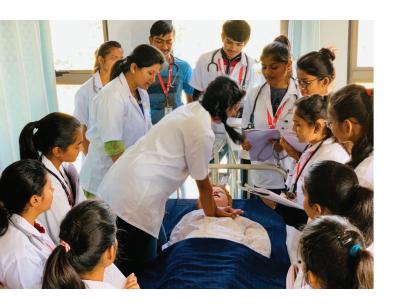

## **Nursing Courses**

Nursing plays a crucial role in health services across the world and professional nurses work in a wide variety of settings. PPSU's B.Sc. Nursing and GNM scholars are equipped with the key knowledge and skills necessary for the practice of nursing. This course aims to give graduates an appreciation of the value of lifelong learning and a firm foundation for further study at postgraduate.